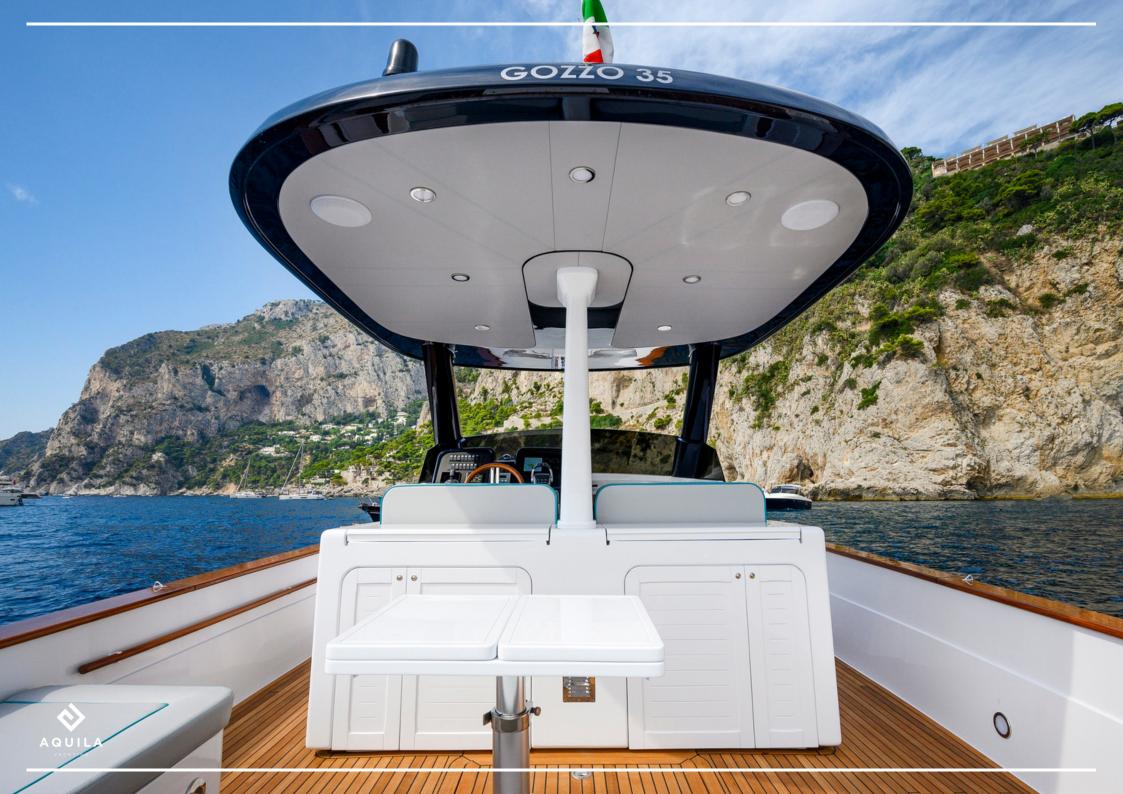

The command post is located in the center of the boat.

The bow offers a large sundeck, very comfortable and panoramic, with an armchair at the end, to enjoy the navigation from a unique point of view.

At the rear, there is a large deck for comfortable lounging and the rear platform is easily accessible.

Ideal for your daily excursions, large spaces, sunbathing at the bow and stern, comfortable awning, shower and stereo system will make your day relaxing but above all to remember in the cold moments of winter.