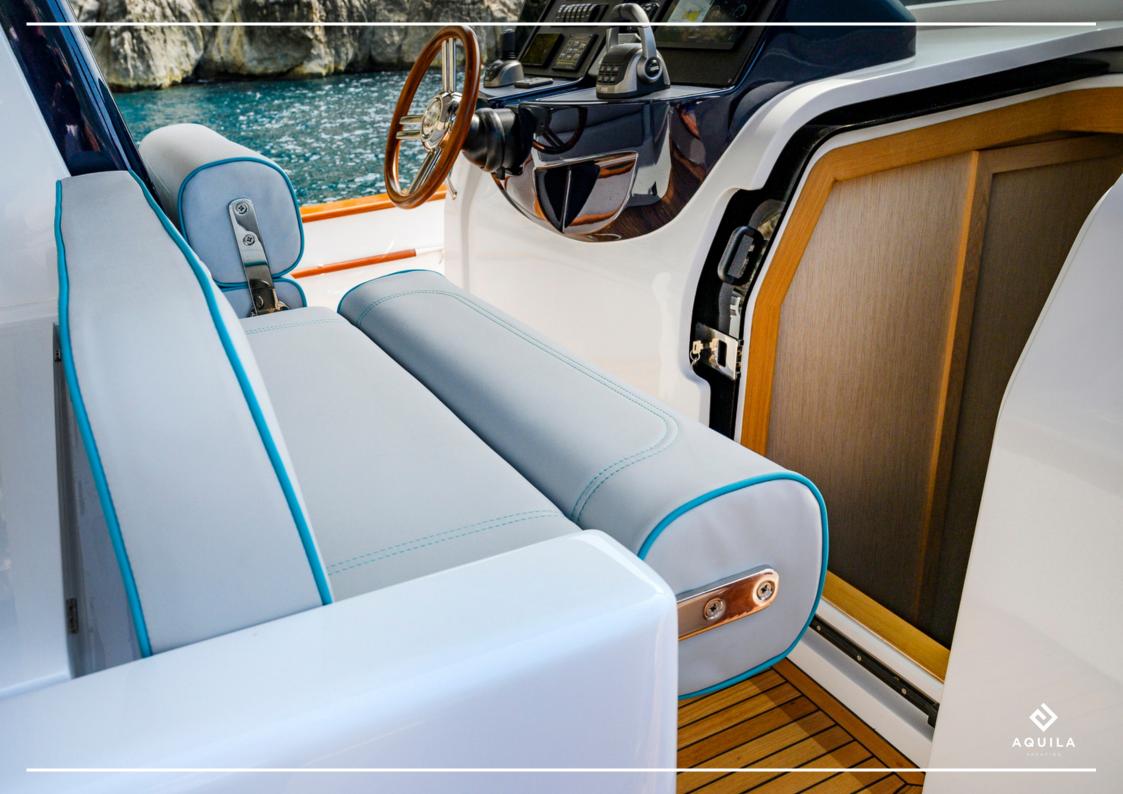

The command post is located in the center of the boat.

The bow offers a large sundeck, very comfortable and panoramic, with an armchair at the end, to enjoy the navigation from a unique point of view.

At the rear, there is a large deck for comfortable lounging and the rear platform is easily accessible.

The central ladder makes it easy to dive into the water and get back on board.

The interior spaces are characterized by Mediterranean colors and offer comfortable interior spaces and a bathroom equipped with all comforts.