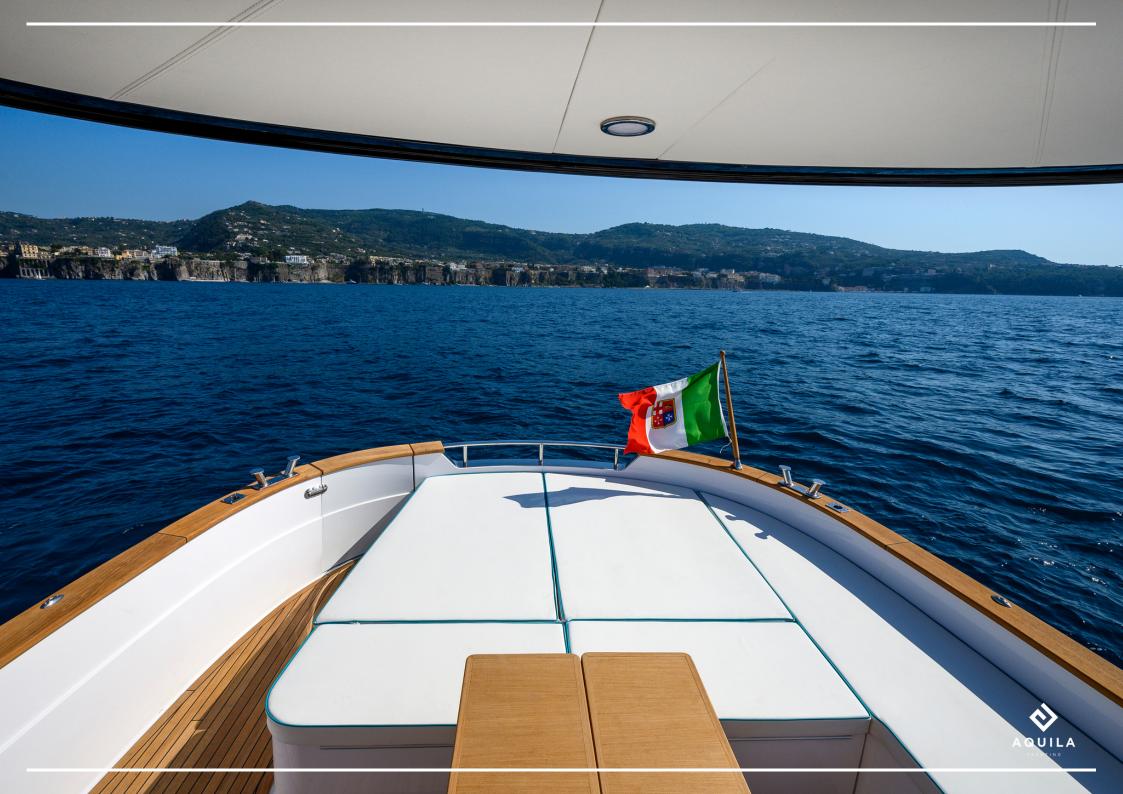

The command post is located in the center of the boat.

The bow offers a large sundeck, very comfortable and panoramic, with an armchair at the end, to enjoy the navigation from a unique point of view.

At the rear, there is a large deck for comfortable lounging and the rear platform is easily accessible.