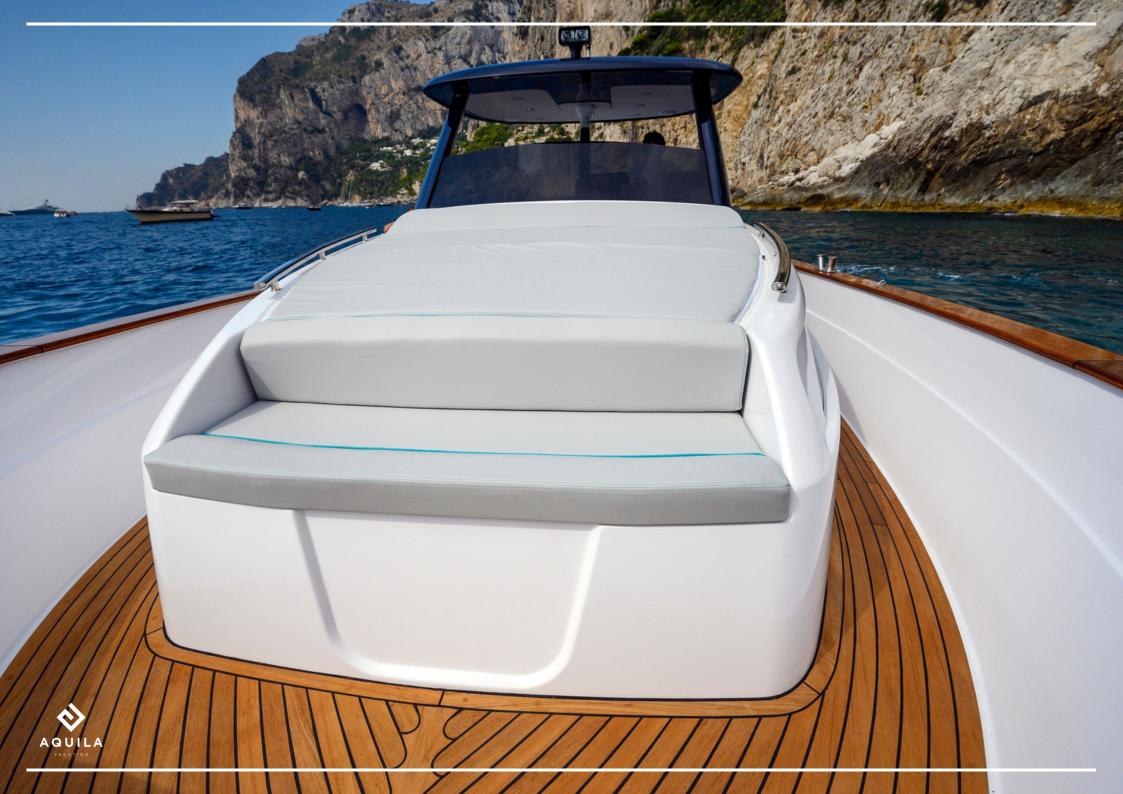

The command post is located in the center of the boat.

The bow offers a large sundeck, very comfortable and panoramic, with an armchair at the end, to enjoy the navigation from a unique point of view.

At the rear, there is a large deck for comfortable lounging and the rear platform is easily accessible.