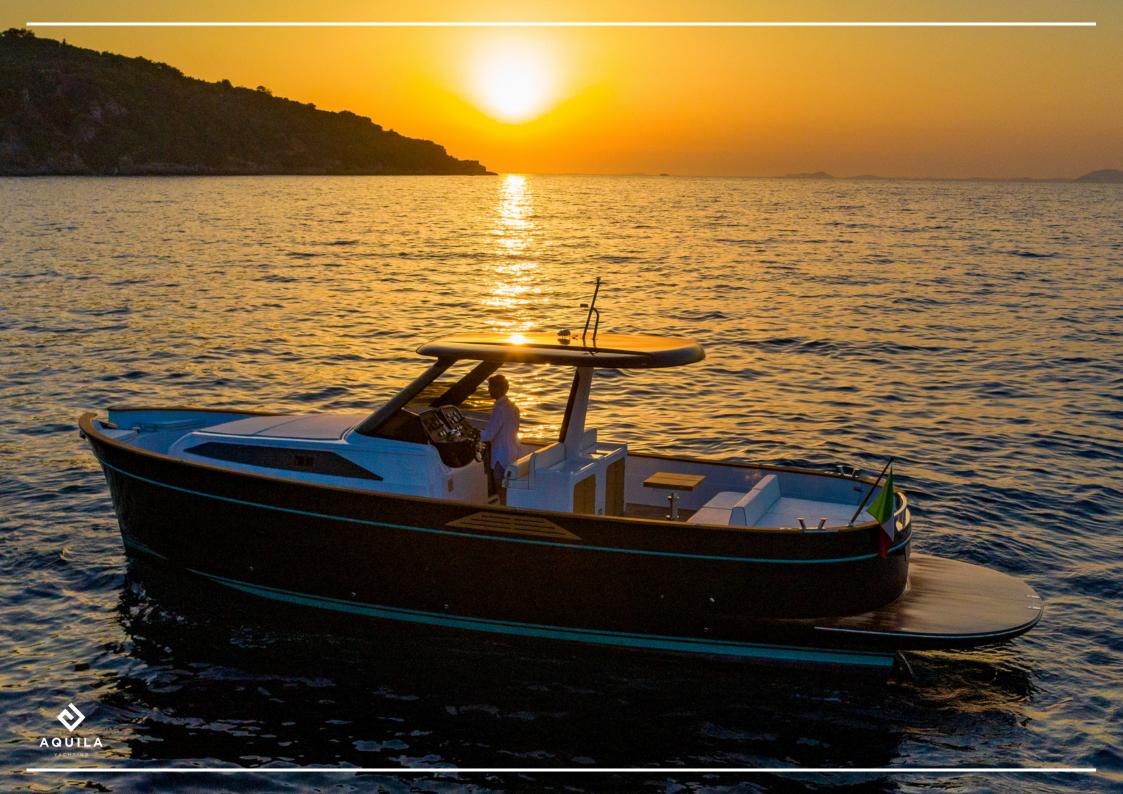

## **DESCRIPTION**

The new Gozzo 35 is the latest creation of the famous Apreamare shipyard.

The new design reflects the most modern concepts in terms of performance, stability and speed, emphasizing the elegance of the lines, the quality of the finishes in precious wood, the large and comfortable external spaces to enjoy the views of the coast and the sea

The command post is located in the center of the boat.

The bow offers a large sundeck, very comfortable and panoramic, with an armchair at the end, to enjoy the navigation from a unique point of view.

At the rear, there is a large deck for comfortable lounging and the rear platform is easily accessible.