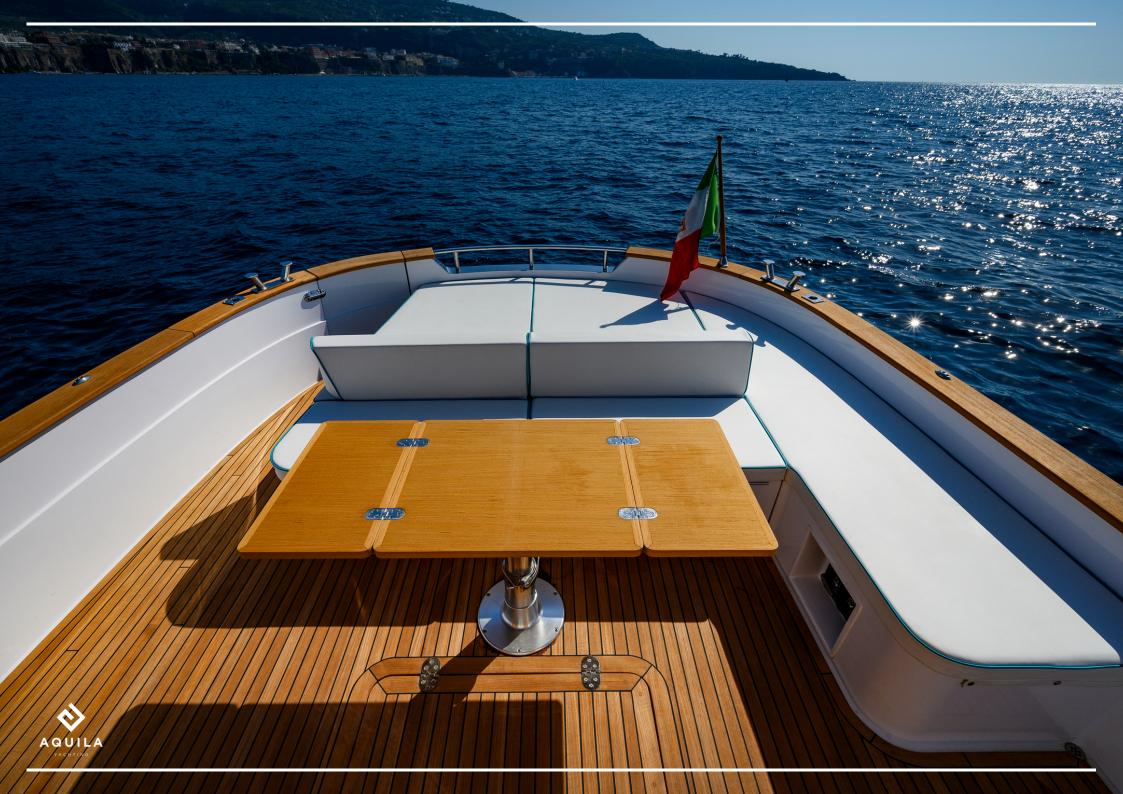

The command post is located in the center of the boat.

The bow offers a large sundeck, very comfortable and panoramic, with an armchair at the end, to enjoy the navigation from a unique point of view.

At the rear, there is a large deck for comfortable lounging and the rear platform is easily accessible.