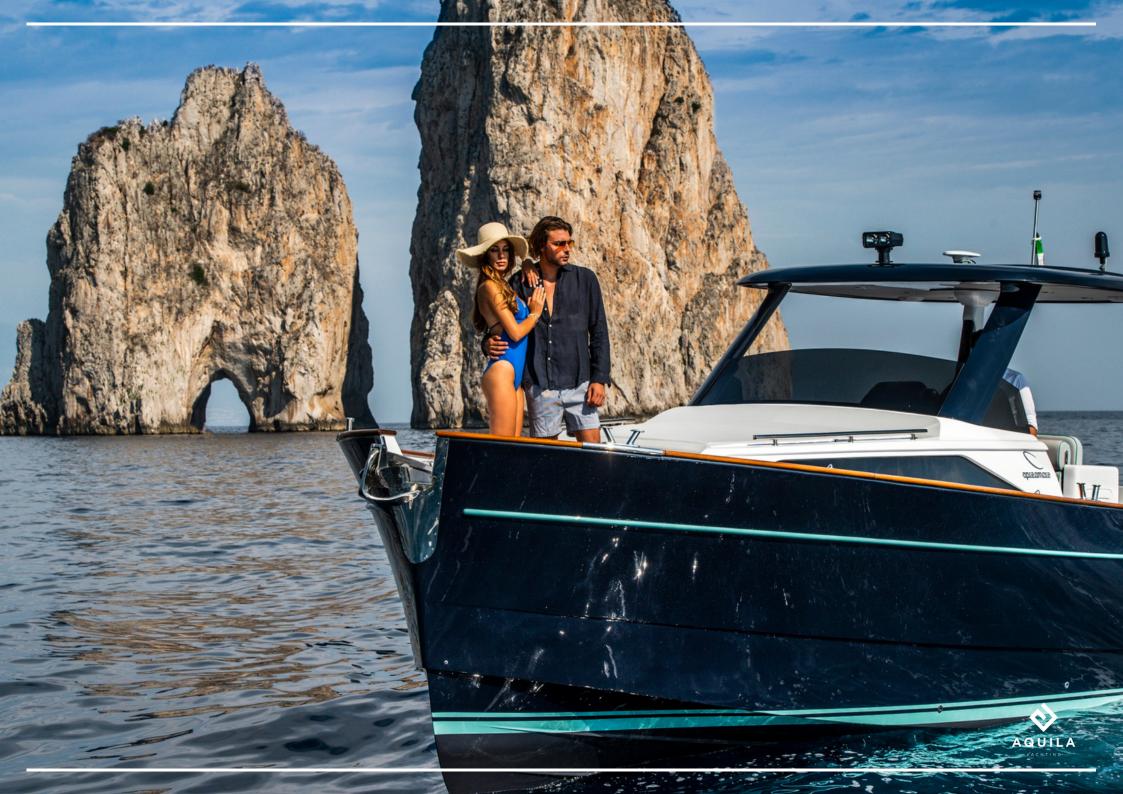

## **DESCRIPTION**

The new Gozzo 35 is the latest creation of the famous Apreamare shipyard.

The new design reflects the most modern concepts in terms of performance, stability and speed, emphasizing the elegance of the lines, the quality of the finishes in precious wood, the large and comfortable external spaces to enjoy the views of the coast and the sea

The command post is located in the center of the boat.

The bow offers a large sundeck, very comfortable and panoramic, with an armchair at the end, to enjoy the navigation from a unique point of view.

At the rear, there is a large deck for comfortable lounging and the rear platform is easily accessible.

Ideal for your daily excursions, large spaces, sunbathing at the bow and stern, comfortable awning, shower and stereo system will make your day relaxing but above all to remember in the cold moments of winter.