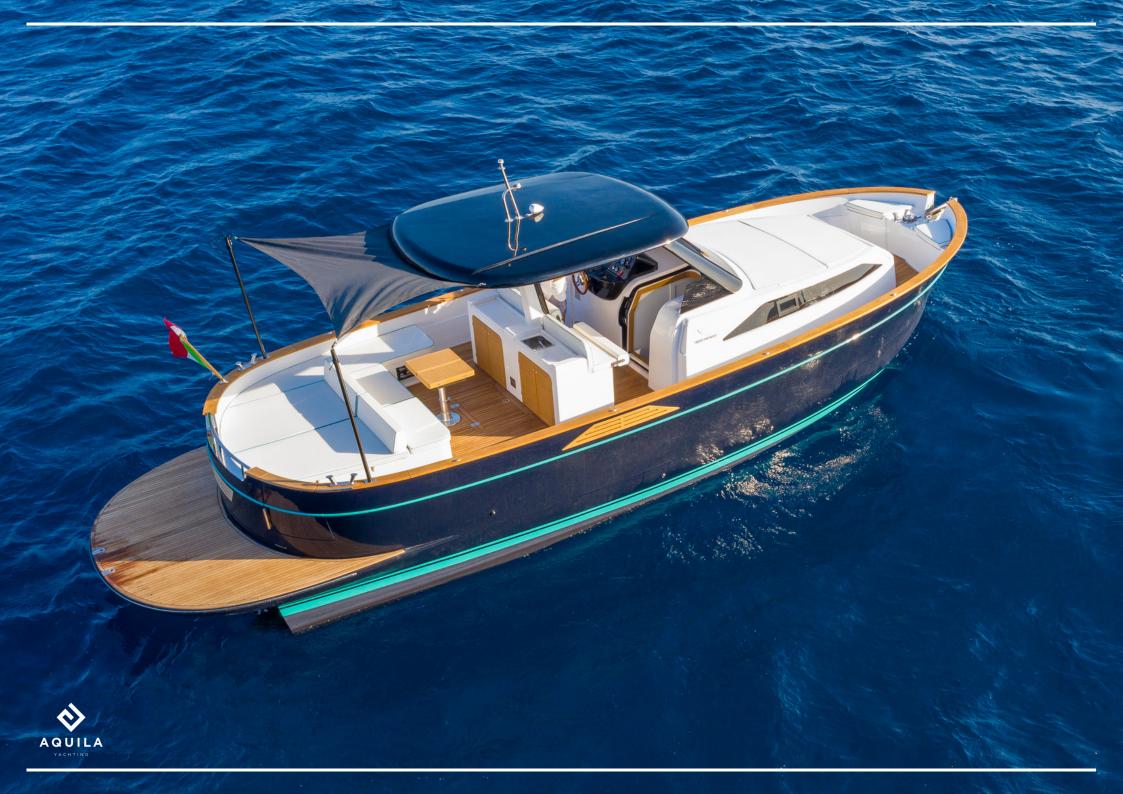

The command post is located in the center of the boat.

The bow offers a large sundeck, very comfortable and panoramic, with an armchair at the end, to enjoy the navigation from a unique point of view.

At the rear, there is a large deck for comfortable lounging and the rear platform is easily accessible.

The central ladder makes it easy to dive into the water and get back on board.

The interior spaces are characterized by Mediterranean colors and offer comfortable interior spaces and a bathroom equipped with all comforts.

The fully-equipped galley includes Oven, Cooker, Sink and Kitchen utensils.