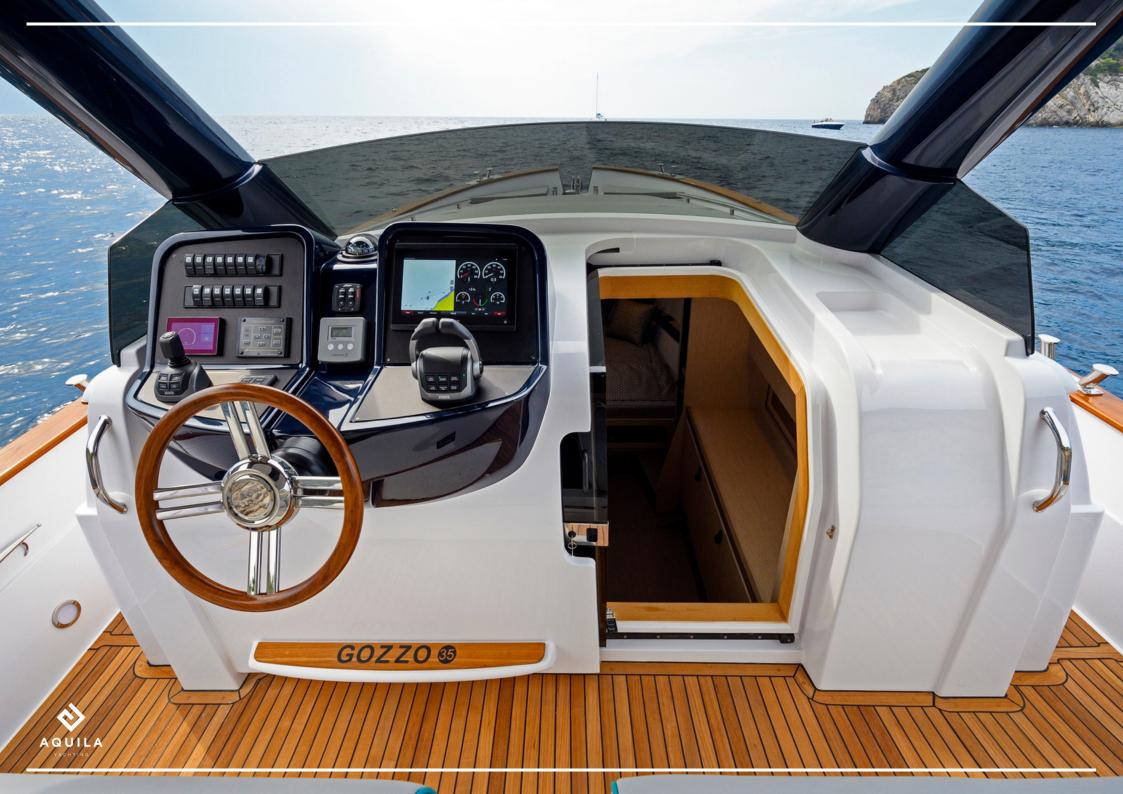

The command post is located in the center of the boat.

The bow offers a large sundeck, very comfortable and panoramic, with an armchair at the end, to enjoy the navigation from a unique point of view.

At the rear, there is a large deck for comfortable lounging and the rear platform is easily accessible.

The central ladder makes it easy to dive into the water and get back on board.

The interior spaces are characterized by Mediterranean colors and offer comfortable interior spaces and a bathroom equipped with all comforts.