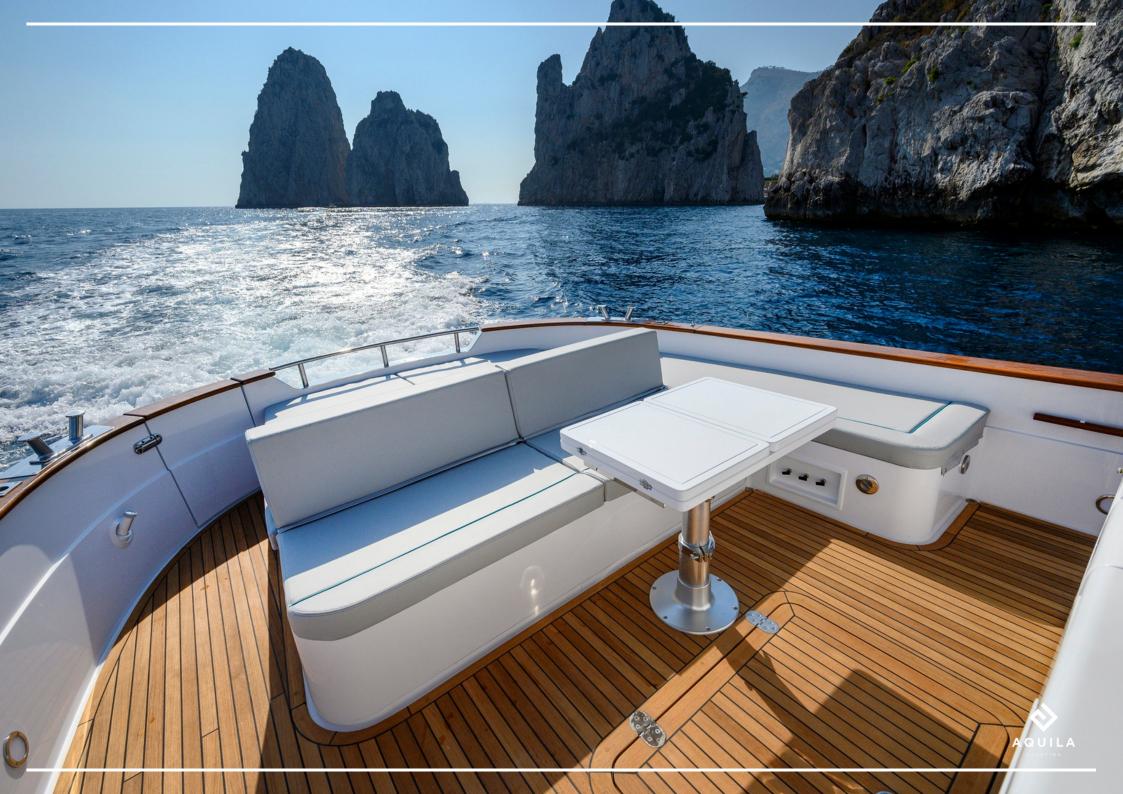

The command post is located in the center of the boat.

The bow offers a large sundeck, very comfortable and panoramic, with an armchair at the end, to enjoy the navigation from a unique point of view.

At the rear, there is a large deck for comfortable lounging and the rear platform is easily accessible.

Ideal for your daily excursions, large spaces, sunbathing at the bow and stern, comfortable awning, shower and stereo system will make your day relaxing but above all to remember in the cold moments of winter.