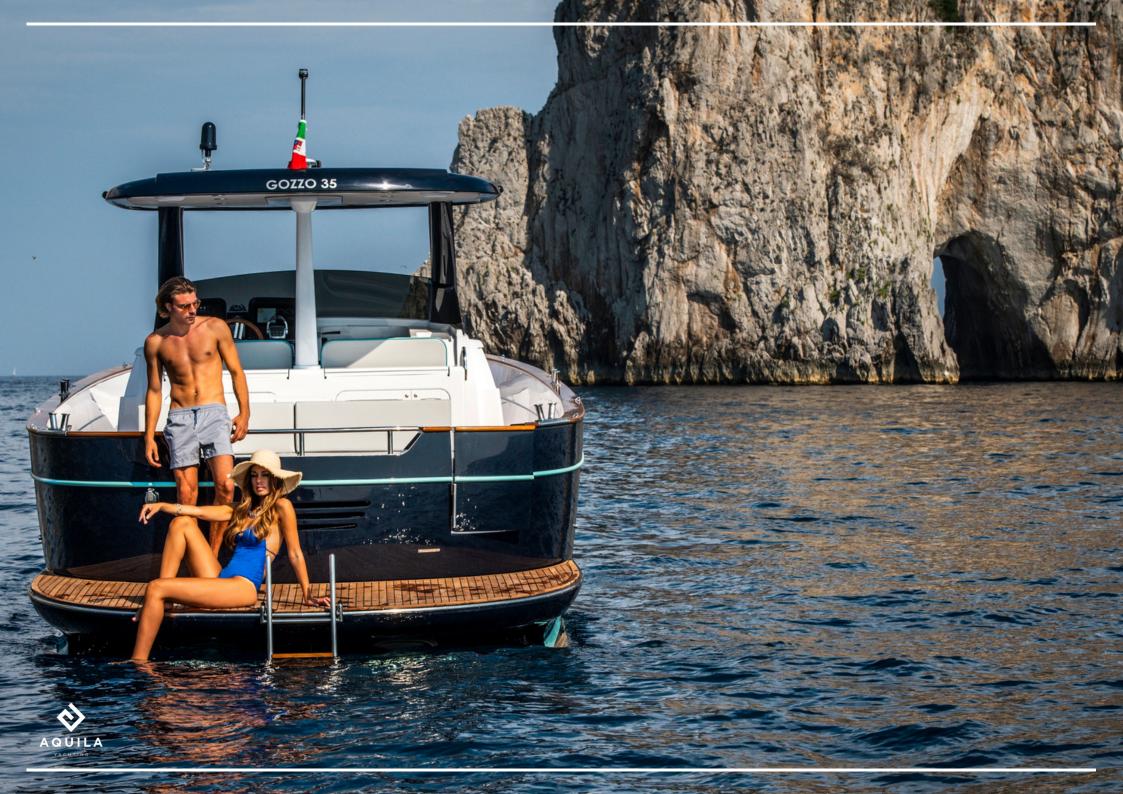

The command post is located in the center of the boat.

The bow offers a large sundeck, very comfortable and panoramic, with an armchair at the end, to enjoy the navigation from a unique point of view.

At the rear, there is a large deck for comfortable lounging and the rear platform is easily accessible.

The central ladder makes it easy to dive into the water and get back on board.

The interior spaces are characterized by Mediterranean colors and offer comfortable interior spaces and a bathroom equipped with all comforts.

Ideal for your daily excursions, large spaces, sunbathing at the bow and stern, comfortable awning, shower and stereo system will make your day relaxing but above all to remember in the cold moments of winter.