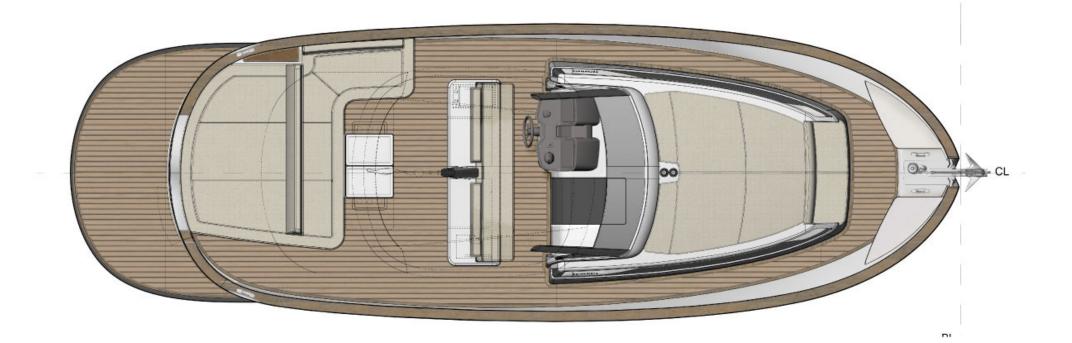

The command post is located in the center of the boat.

The bow offers a large sundeck, very comfortable and panoramic, with an armchair at the end, to enjoy the navigation from a unique point of view.

At the rear, there is a large deck for comfortable lounging and the rear platform is easily accessible.

## LAYOUT