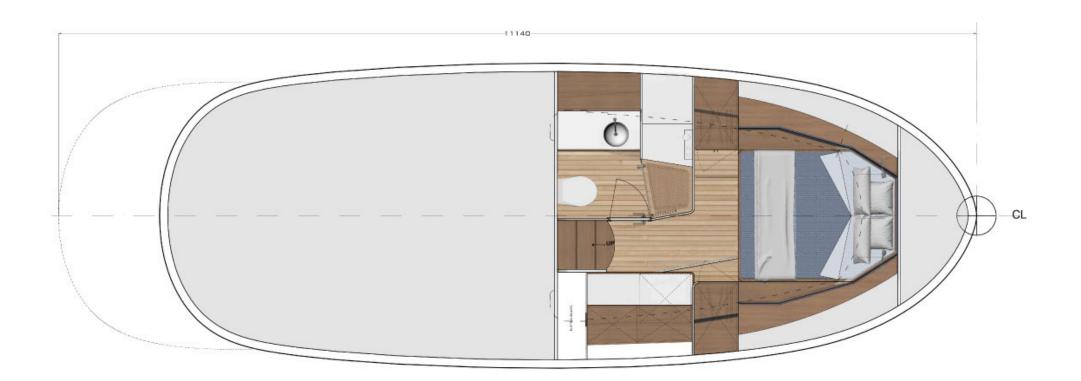

The central ladder makes it easy to dive into the water and get back on board.

The interior spaces are characterized by Mediterranean colors and offer comfortable interior spaces and a bathroom equipped with all comforts.

## LAYOUT