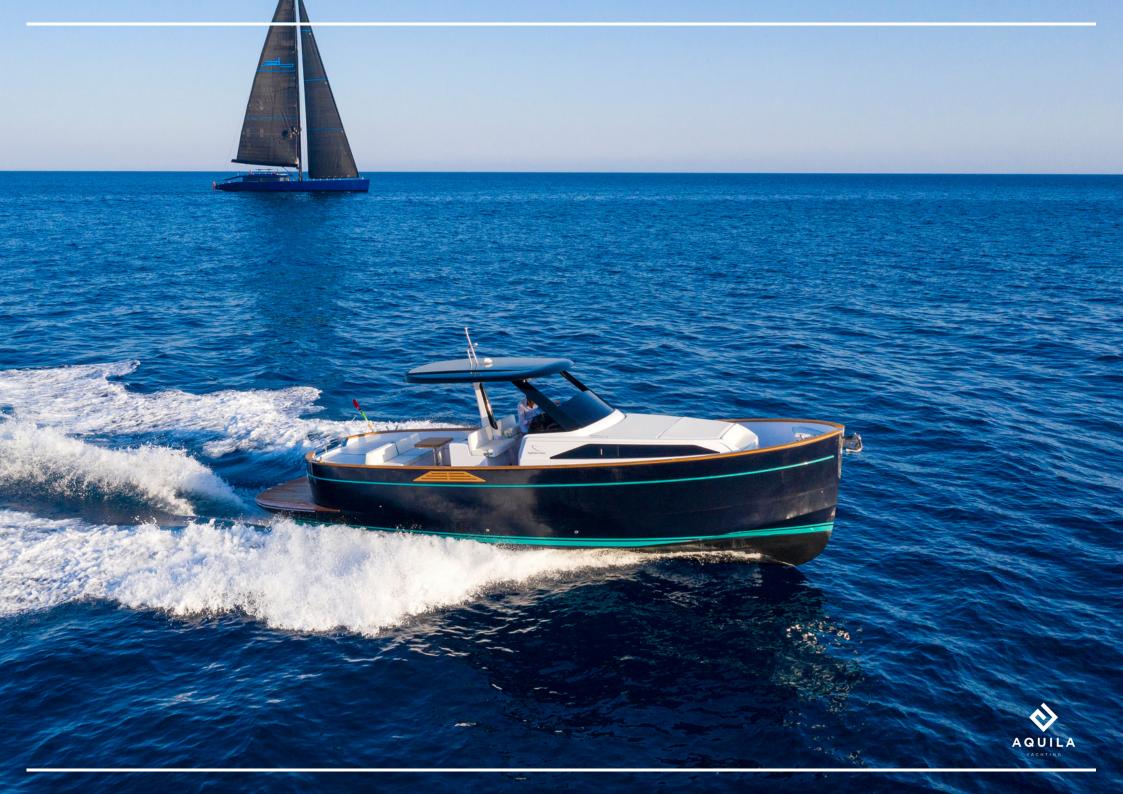

## **DESCRIPTION**

The new Gozzo 35 is the latest creation of the famous Apreamare shipyard.

The new design reflects the most modern concepts in terms of performance, stability and speed, emphasizing the elegance of the lines, the quality of the finishes in precious wood, the large and comfortable external spaces to enjoy the views of the coast and the sea

Ideal for your daily excursions, large spaces, sunbathing at the bow and stern, comfortable awning, shower and stereo system will make your day relaxing but above all to remember in the cold moments of winter.