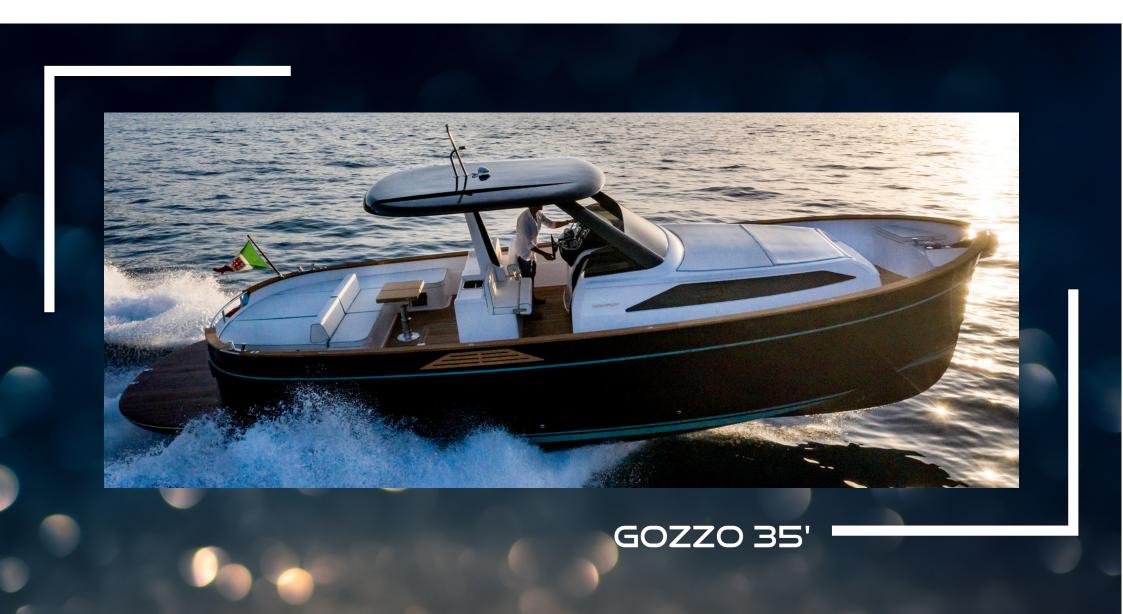

## **DESCRIPTION**

The new Gozzo 35 is the latest creation of the famous Apreamare shipyard.

The new design reflects the most modern concepts in terms of performance, stability and speed, emphasizing the elegance of the lines, the quality of the finishes in precious wood, the large and comfortable external spaces to enjoy the views of the coast and the sea

The command post is located in the center of the boat.

The bow offers a large sundeck, very comfortable and panoramic, with an armchair at the end, to enjoy the navigation from a unique point of view.

At the rear, there is a large deck for comfortable lounging and the rear platform is easily accessible.

1 650 / Day hight season

**GOZZO 35** 

| BUILDER CONSTRUCTION | APREAMARE                                   |
|----------------------|---------------------------------------------|
| MODEL                | GOZZO 35                                    |
| YEAR                 | 2021                                        |
| LENGTH               | 11.20 M                                     |
| BEAM                 | 3.70 M                                      |
| ENGINES              | 2 X 270 HP VOLVO<br>PENTA D4 SHAFT<br>DRIVE |