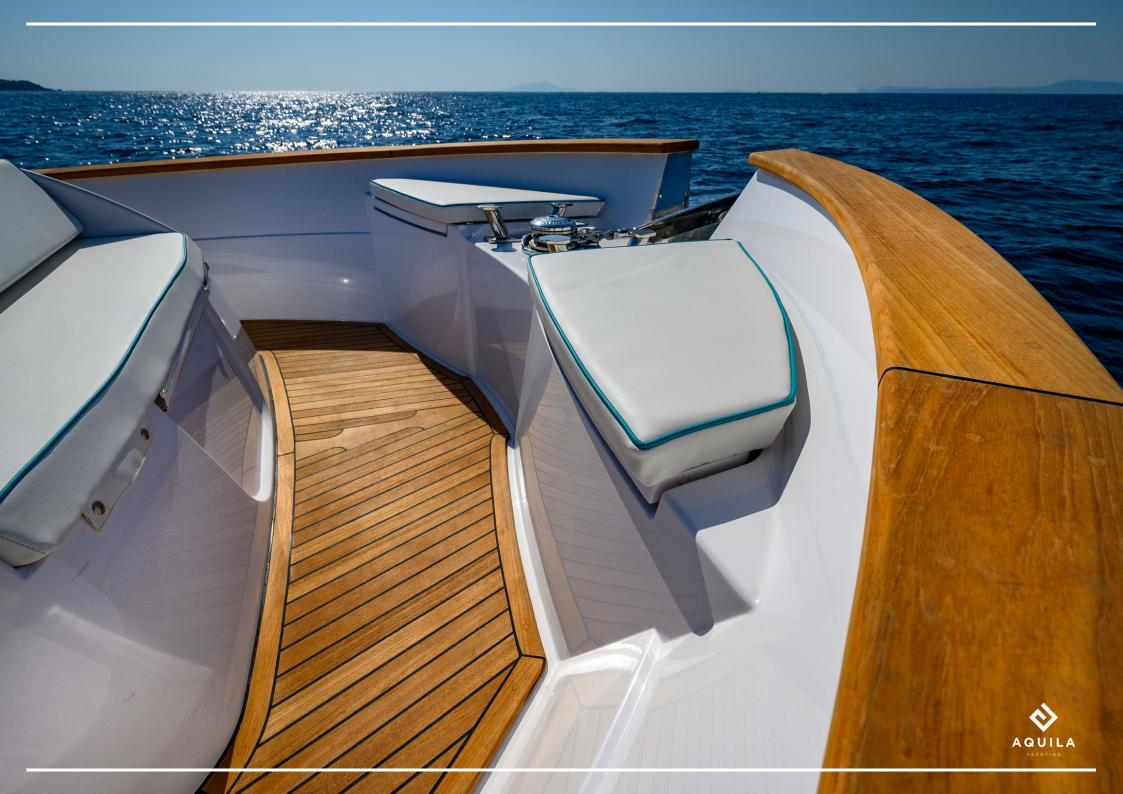

The command post is located in the center of the boat.

The bow offers a large sundeck, very comfortable and panoramic, with an armchair at the end, to enjoy the navigation from a unique point of view.

At the rear, there is a large deck for comfortable lounging and the rear platform is easily accessible.