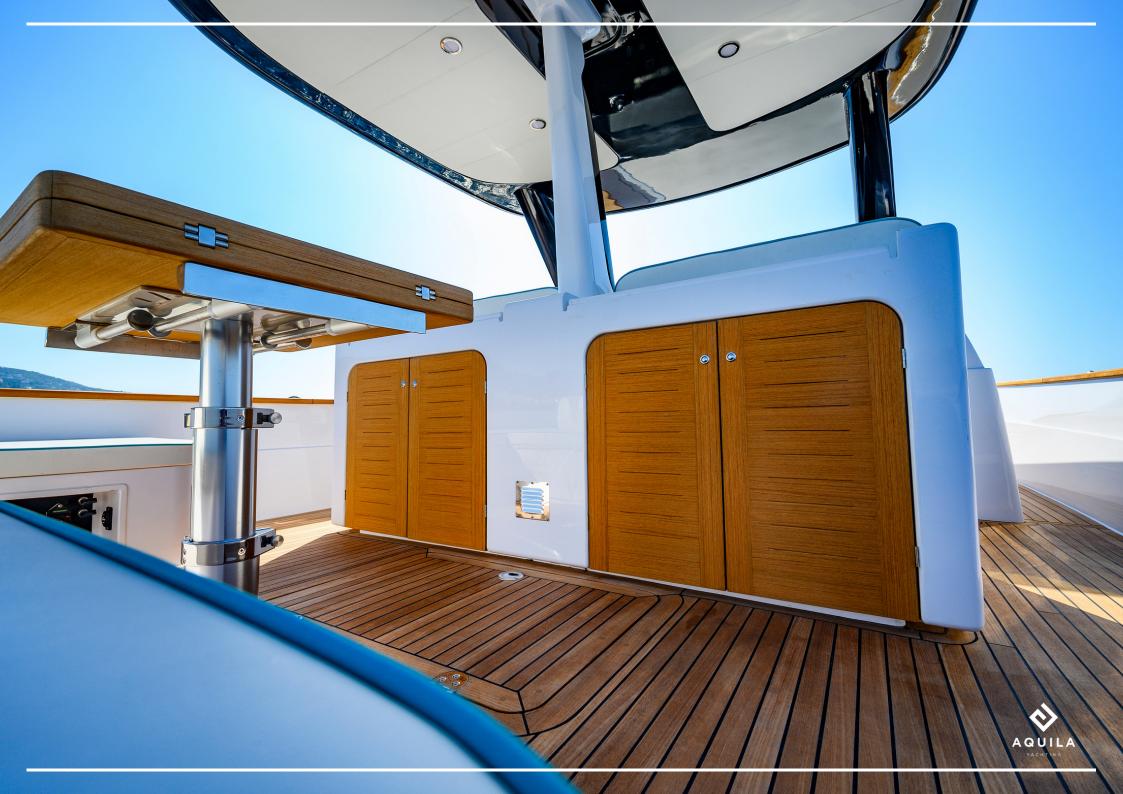

The command post is located in the center of the boat.

The bow offers a large sundeck, very comfortable and panoramic, with an armchair at the end, to enjoy the navigation from a unique point of view.

At the rear, there is a large deck for comfortable lounging and the rear platform is easily accessible.

The central ladder makes it easy to dive into the water and get back on board.

The interior spaces are characterized by Mediterranean colors and offer comfortable interior spaces and a bathroom equipped with all comforts.